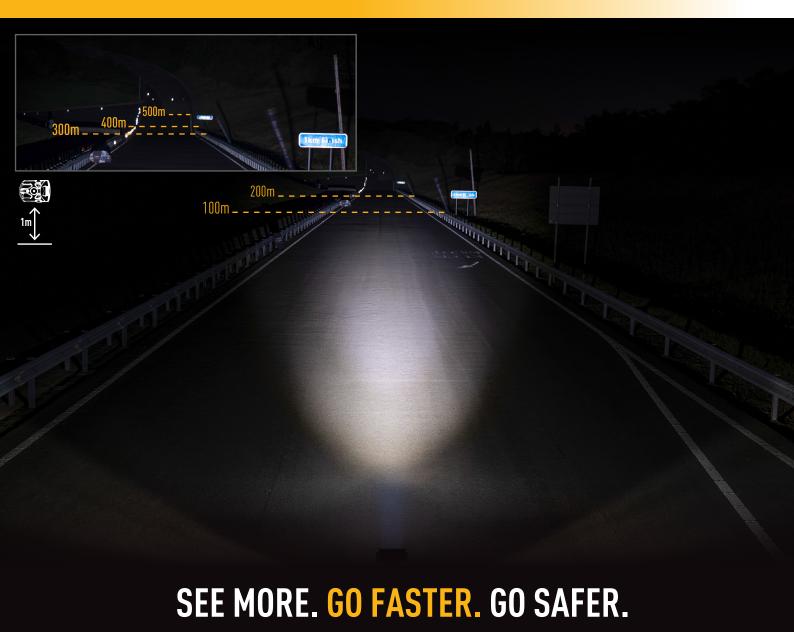

## TRIPLE-R 750 INCLUDES POSITION LIGHT

The iconic Triple-R range is upgraded for 2020/21.

Boasting the very latest high efficiency LED technology, the Triple-R 750 is a high-performance driving light that delivers an impressive 4,620 lumens in the form of a spot beam pattern which is well suited to both road and off-road applications. The Triple-R 750 comes with the option to connect an amber or white integrated position/side light function, for when the requirement is for a light installation that gets noticed as much during the day as at night.

## **MOUNTING OPTIONS**

| E-MARK REF                | 35          |
|---------------------------|-------------|
| VOLTAGE RANGE             | 10V - 32V   |
| RAW LUMENS                | 4,620       |
| BEAM PATTERN              | Spot        |
| BEAM DISTANCE (0.25LX)    | 866m        |
| # HIGH POWER LEDS         | 4           |
| POWER CONSUMPTION         | 44 Watts    |
| CURRENT DRAW <sup>†</sup> | 3.1 Amps    |
| LED LIFE                  | 50,000 Hrs* |
| WEIGHT                    | 1000g       |