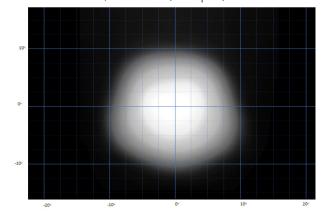

\* LED Manufacturers Specifications †At 14.4 Volts

Horizontal: 19.2° / Vertical: 18° (2% of peak)