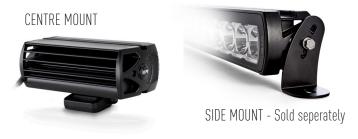

ormance driving light that delivers an impressive 4,620 lumens in the form of a spot beam pattern which is well suited to both road and off-road applications. The Triple-R 750 comes with the option to connect an amber or white integrated position/side light function, for when the requirement is for a light installation that gets noticed as much during the day as at night.







## TRIPLE-R 750 INCLUDES POSITION LIGHT

- Ultra long-range optics optimised for road and race applications
- High intensity LED's deliver exceptional luminosity and left/right spread
- Component technology shared with WRC lighting solutions
- CAE optimised heatsink
- Electronic thermal management
- 'Unbreakable' polycarbonate lens with hardcoat
- Integrated amber or white position lights

## **MOUNTING OPTIONS**







| E-MARK REF                | 35          |
|---------------------------|-------------|
| VOLTAGE RANGE             | 10V - 32V   |
| RAW LUMENS                | 4,620       |
| BEAM PATTERN              | Spot        |
| BEAM DISTANCE (0.25LX)    | 866m        |
| # HIGH POWER LEDS         | 4           |
| POWER CONSUMPTION         | 44 Watts    |
| CURRENT DRAW <sup>†</sup> | 3.1 Amps    |
| LED LIFE                  | 50,000 Hrs* |
| WEIGHT                    | 1000g       |







\* LED Manufacturers Specifications †At 14.4 Volts

Horizontal: 19.2° / Vertical: 18° (2% of peak)



## TRIPLE-R 750 (GEN 2)



LAZER LAMPS LTD, Units 1+2, Harlow Mill Business Centre, Riverway, Harlow, Essex. CM20 2FD. UK
Tel: +44(0)1992 677374 | Email: sales@lazerlamps.com | Web: www.lazerlamps.com