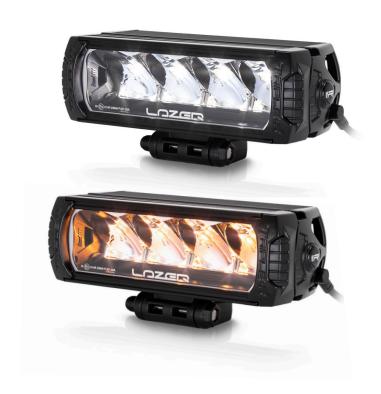

## TRIPLE-R 750 INCLUDES POSITION LIGHT

The iconic Triple-R range is upgraded for 2020/21.

Boasting the very latest high efficiency LED technology, the Triple-R 750 is a high-performance driving light that delivers an impressive 4,620 lumens in the form of a spot beam pattern which is well suited to both road and off-road applications. The Triple-R 750 comes with the option to connect an amber or white integrated position/side light function, for when the requirement is for a light installation that gets noticed as much during the day as at night.

## TRIPLE-R 750 INCLUDES POSITION LIGHT

- Ultra long-range optics optimised for road and race applications
- High intensity LED's deliver exceptional luminosity and left/right spread
- Component technology shared with WRC lighting solutions
- CAE optimised heatsink
- Electronic thermal management
- 'Unbreakable' polycarbonate lens with hardcoat
- Integrated amber or white position lights