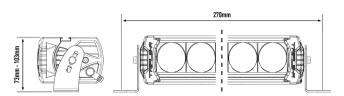

## **MOUNTING OPTIONS**

| E-MARK REF                | 35          |
|---------------------------|-------------|
| VOLTAGE RANGE             | 10V - 32V   |
| RAW LUMENS                | 4,620       |
| BEAM PATTERN              | Spot        |
| BEAM DISTANCE (0.25LX)    | 866m        |
| # HIGH POWER LEDS         | 4           |
| POWER CONSUMPTION         | 44 Watts    |
| CURRENT DRAW <sup>†</sup> | 3.1 Amps    |
| LED LIFE                  | 50,000 Hrs* |
| WEIGHT                    | 1000g       |

\* LED Manufacturers Specifications †At 14.4 Volts

Horizontal: 19.2° / Vertical: 18° (2% of peak)