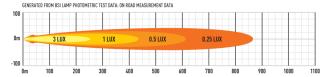

## **MOUNTING OPTIONS**

| E-MARK REF                | 35          |
|---------------------------|-------------|
| VOLTAGE RANGE             | 10V - 32V   |
| RAW LUMENS                | 4,620       |
| BEAM PATTERN              | Spot        |
| BEAM DISTANCE (0.25LX)    | 866m        |
| # HIGH POWER LEDS         | 4           |
| POWER CONSUMPTION         | 44 Watts    |
| CURRENT DRAW <sup>†</sup> | 3.1 Amps    |
| LED LIFE                  | 50,000 Hrs* |
| WEIGHT                    | 1000g       |

\* LED Manufacturers Specifications †At 14.4 Volts

Horizontal: 19.2° / Vertical: 18° (2% of peak)