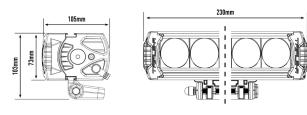

## **MOUNTING OPTIONS**

| E-MARK REF                | 35          |
|---------------------------|-------------|
| VOLTAGE RANGE             | 10V - 32V   |
| RAW LUMENS                | 4,620       |
| BEAM PATTERN              | Spot        |
| BEAM DISTANCE (0.25LX)    | 866m        |
| # HIGH POWER LEDS         | 4           |
| POWER CONSUMPTION         | 44 Watts    |
| CURRENT DRAW <sup>†</sup> | 3.1 Amps    |
| LED LIFE                  | 50,000 Hrs* |
| WEIGHT                    | 1000g       |

\* LED Manufacturers Specifications †At 14.4 Volts

Horizontal: 19.2° / Vertical: 18° (2% of peak)